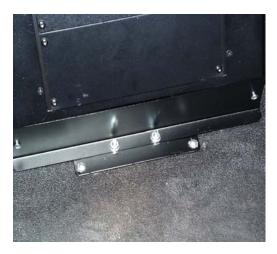

**3.** Remove mount brackets from console housing and attach to engine cover with  $\frac{1}{4}$ " x 1  $\frac{1}{4}$ " hex head bolts, stop nuts and fender washers.

**4.** Mark and drill four 5/32" diameter holes and attach floor mount plate with # 10 x 1" sheet metal screws. Also add two  $\frac{1}{4}$ " x  $\frac{3}{4}$ " carriage bolts facing up.